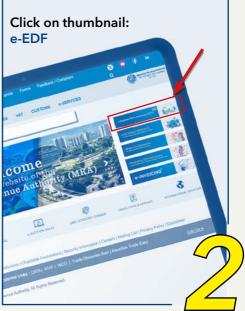

#### electronic Employee Declaration Form (e-EDF),

is now available on the website of the

Mauritius Revenue Authority (MRA).

### Kindly find below the steps to follow for the e-Filing of the EDF