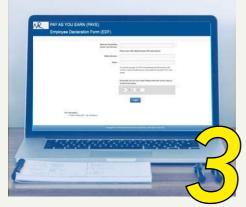

## PAY AS YOU EARN (PAYE) Employee Declaration Form (EDF)

Mo

| Please enter either Mobile Number or email address.<br>For security purposes, an OTP (one time password) will be sent<br>on the number or email provided and you will be asked to enter<br>that OTP on next screen. |                                                                                                                                                                                                                                                            |
|---------------------------------------------------------------------------------------------------------------------------------------------------------------------------------------------------------------------|------------------------------------------------------------------------------------------------------------------------------------------------------------------------------------------------------------------------------------------------------------|
| Prove that you are not a robot; Please enter the correct<br>value in the third box below:                                                                                                                           |                                                                                                                                                                                                                                                            |
| 7 + 4 =                                                                                                                                                                                                             |                                                                                                                                                                                                                                                            |
|                                                                                                                                                                                                                     | For security purposes, an OTP (one time password) will be sent<br>on the number or email provided and you will be asked to enter<br>that OTP on next correen.<br>Prove that you are not a robot; Please enter the correct<br>value in the third box below: |

For information :

· Fields marked with \* are mandatory.