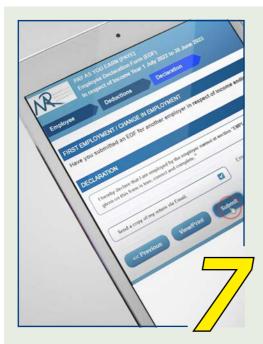

e-Filing of Employee Declaration Form (e-EDF) 2024/25 - A Step-by-Step Guide

You may choose to receive a copy of your **e-EDF** through your email by selecting 'Send a copy of my return via Email'.

Before clicking on '**Submit**', you may click on '**View/Print**' to verify the correctness of the information provided on your form.

Click on '**Submit**' to file your e-EDF.

You will receive an Acknowledgement ID confirming that the EDF has been successfully submitted.

Ehram Court, Cnr Mgr. Gonin & Sir Virgil Naz Streets, Port Louis, Mauritius <u>T: +230 207 6000 |</u> F: +230 211 8099 | E: headoffice@mra.mu | W: www.mra.mu