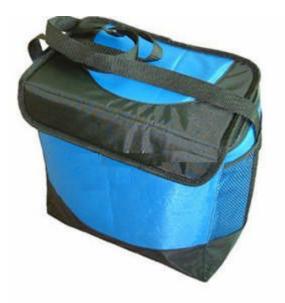

## Item: Portable picnic cooler bag

## Description of goods:

The portable picnic cooler bag has:

- a) Plastic or textile handles
- b) Shoulder straps

It is intended to carry food and/or beverages. The cooler bag consists of an outer shell with an outer surface of plastic sheeting. It has also an insulating core of polymer-based closed-cell foam. Size: 35 cm X 45cmX 20cm

## **Photo/Illustrations:**

Classification :

Heading 42.02 subheading (4202.92)