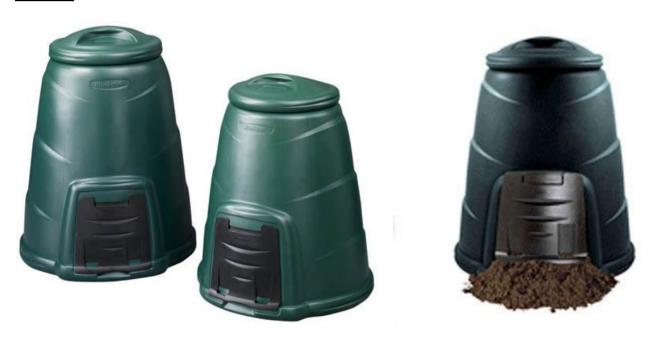

## **Commodity:**

Compost converter quickly and easily recycles organic and kitchen waste into a rich, nutritious compost. Made of plastic, the push-fit windproof lid prevents the contents from blowing away and the wide aperture allows easy filling. Fitted with an extra wide hatch for easy access to finished compost. Needs no assembly and is easy to use.

# **Photo:**