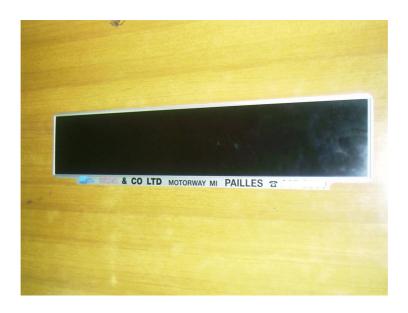

## **Description of Item:**

A blank aluminium number plate for vehicle bearing the name and address of a company printed on a 1cmX40cm aluminium border found at the bottom of the plate.

The plate has a black background bordered by aluminium of width around 0.5 cm.

Plate size: 51.5 cm X 11 cm.

### Photo: