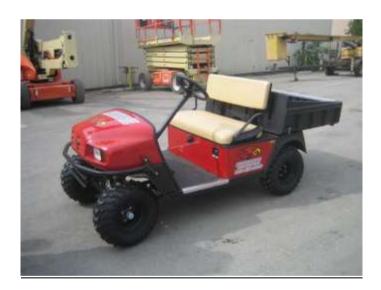

## Item: Multipurpose four-wheeled utility vehicle (gasoline engine)

### Commodity:

Multipurpose four-wheeled utility motor vehicle (also known as carryall vehicle, shuttle cargo and cargo flat bed complete) that features a front seat and an open rear cargo area. It is powered by a **gasoline engine** with a top speed of 21 kilometers per hour and load capacity of 545 kilograms (including operator, passenger, accessories and cargo).

The vehicle is 2.8 metres in length and 1.26 metres in width with turning clearance diameter of 6.7 metres.

This vehicle is used for all kinds of jobs including turf care jobs.

#### <u>Photo:</u>