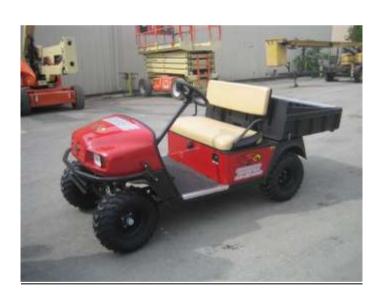

## **Commodity:**

Multipurpose four-wheeled utility motor vehicle (also known as carryall vehicle, shuttle cargo and cargo flat bed complete) that features a front seat and an open rear cargo area. It is powered by an **electrical motor**, having a top speed of 21 kilometers per hour and load capacity of 450 kilograms (including operator, passenger, accessories and cargo).

The vehicle is 2.8 metres in length and 1.26 metres in width with turning clearance diameter of 6.7 metres.

This vehicle is used for all kinds of jobs including turf care jobs.

#### Photo: