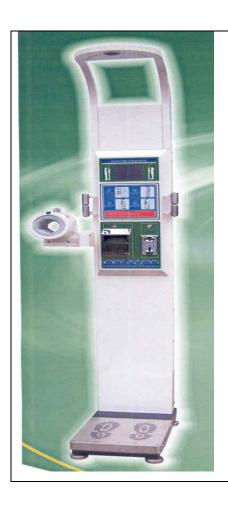

#### Item: Height, weight, fat, blood pressure and pulse measuring device

#### Facts:

A complete monitoring system comprising of a machine controlled by microcomputer to measure :

- (i) the body height, weight and fat;
- (ii) the blood pressure; and
- (iii) the pulse

and a thermal printer to print the data collected.

## Photo: