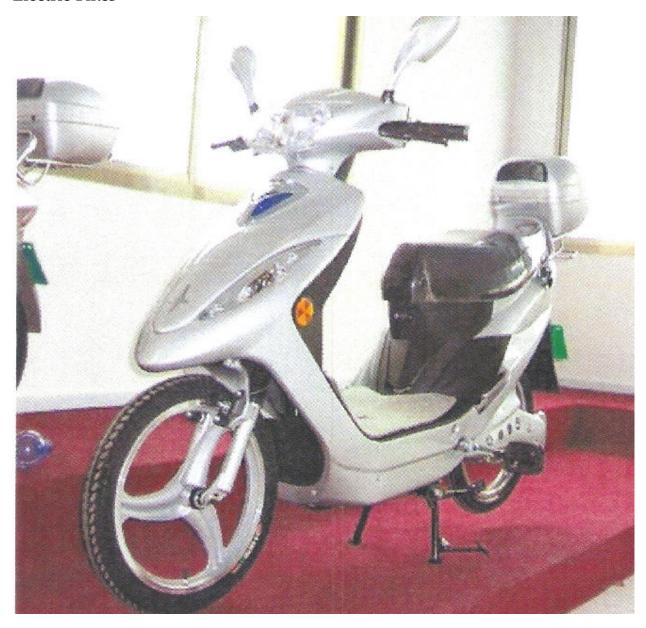

## Model number: EB023

Motor: 350W

Battery: 48V/12AH Max Speed: 35km/h

Max range per charge: 55KM

Charge times:>300

Recharge duration: 5-8hour Input Voltage: AC 90~250V Load capacity: 120KG

GW/NW: 48/45kg

Carton size: 1560\*360\*950mm