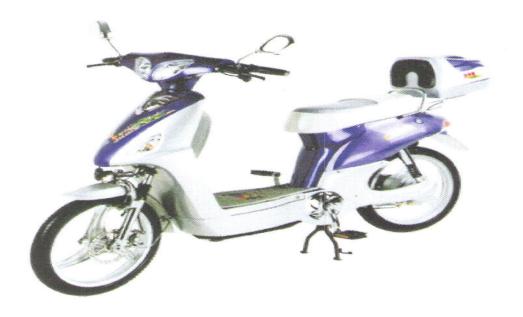

Customs Department, IKS Building, Port Louis
Tel. No: 206 3400; Fax Nos: (230) 240 1032, (230) 240 0434
Email: custompl@bow.intnet.mu

Ref: INT 05/08

**Item: Electric Bicycle** 

Facts:

New electric bicycle designed primarily to be propelled by rechargeable battery (electric power), i.e not fitted with an auxiliary (providing subsidiary, supplementary or additional help and support) motor.

Classification:

Heading 87.11 (subheading: 8711.9091)

Customs duty payable as at 28 September 2007: 15%

Ruling Body: Assessment Review Committee on 05 September 2007

Photos:

## ELECTRIC BICYCLE SPECIFICATION MODEL NO. EB - 018



## **Electric Bikes**



## Model number: EB023

Motor: 350W

Battery: 48V/12AH Max Speed: 35km/h

Max range per charge: 55KM

Charge times:>300

Recharge duration: 5-8hour Input Voltage: AC 90~250V Load capacity: 120KG

GW/NW: 48/45kg

Carton size: 1560\*360\*950mm