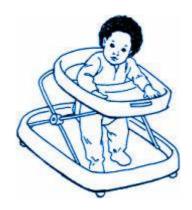

## **Description of goods:**

The baby walker is made up of plastic and with a tubular steel frame. There is a piece cloth/fabric which has two holes to allow the baby's legs to pass through, intended for supporting and help a baby to maintain his balance while learning to walk. The baby walker is built on casters.

## **Photo/Illustrations:**

## **Classification**:

Heading 87.15 subheading (8715.00)